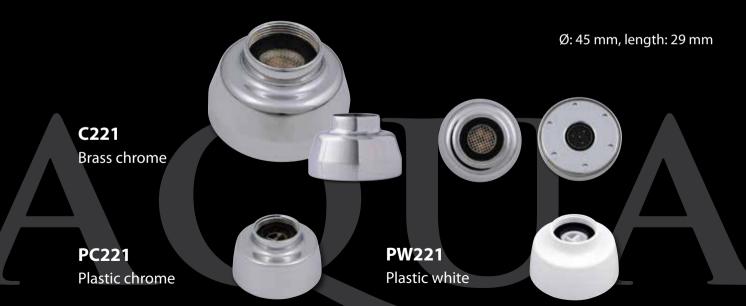

### M24x1 outside thread

#### with water-saving tap aerator®

**KOLLER** AQUA ACTIVE **for faucets** (sinks, bathtubs)
Simple installation – just screw onto a tap. Completely portable and versatile for your convenience - for example, for use during your holidays.

- ✓ Experience the taste of soft, revitalising and healthy water which enhances the flavour of teas, coffees and other mixtures.
  - ✓ Protect your valuable appliances from destructive lime scale.

Ø: 45 mm, length: 29 mm

C241
Brass chrome

PW241
Plastic white

PC241
Plastic chrome