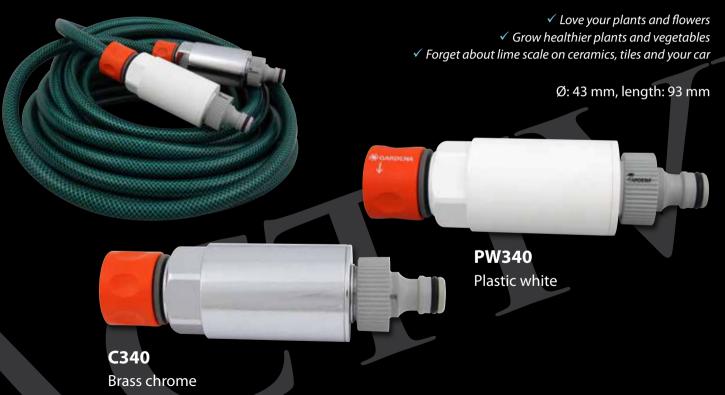

## 3/4" thread

**KOLLER** AQUA ACTIVE for washing machine, dishwasher and drain and overflow with integrated filling

Due to better solubility of the water, detergents and salts are more effective and can be applied more economically – an active contribution to a more healthy environment

✓ Experience much softer clothes – be amazed about the ease of ironing

 $\checkmark$  Use fewer chemicals, less detergents, no softeners needed

✓ Be delighted with a longer life for your appliances

Ø: 43 mm, length: 93 mm

#### PW340

Plastic white

C340

Brass chrome