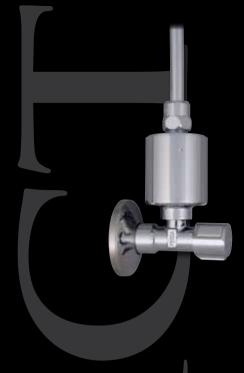

## **KOLLER** AQUA ACTIVE for faucets (corner valves, basin mixer taps), reinforced hose

✓ healthy cooking and food preparation with soft water ✓ improve taste of drinking water, no more carrying heavy beverage crates

Ø: 43 mm, length: 67 mm