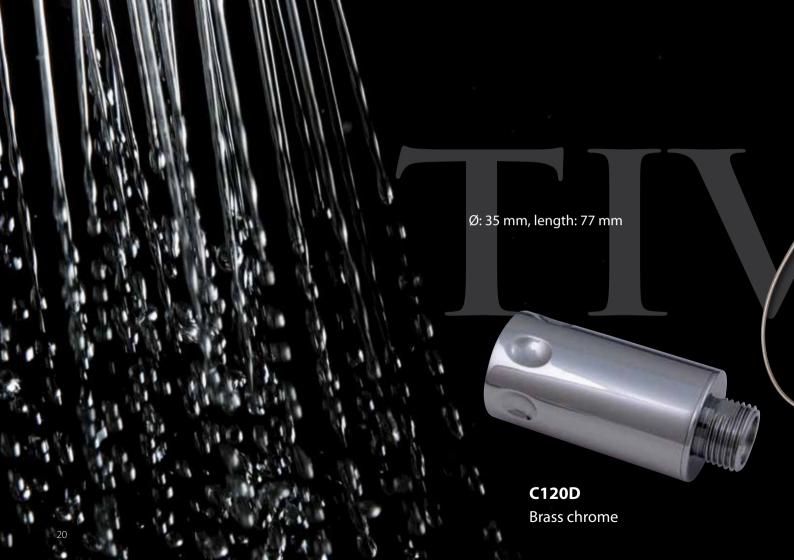

## 1/2" thread - short

**KOLLER** AQUA ACTIVE **for showers** (to connect to faucet and shower hose)
Simple installation – just screw onto a tap. Completely portable and versatile for your convenience - for example, for use during your holidays.

✓ Feel your skin – soft, as if it has just been moisturised ✓ Treat yourself with invigorating spring like water - wellness for every day

Ø: 43 mm, length: 67 mm

**PW120S**Plastic white

C120S
Brass chrome