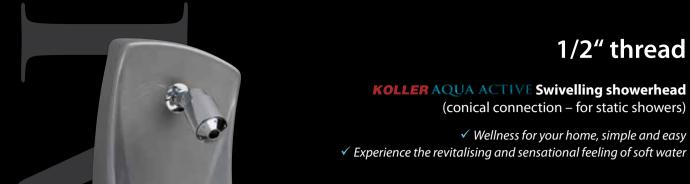

## 1/2" thread - short

**KOLLER** AQUA ACTIVE **for showers** (to connect to faucet and shower hose)
Simple installation – just screw onto a tap. Completely portable and versatile for your convenience - for example, for use during your holidays.

✓ Feel your skin – soft, as if it has just been moisturised ✓ Treat yourself with invigorating spring like water - wellness for every day

Ø: 43 mm, length: 67 mm

**PW120S**Plastic white

C120S
Brass chrome