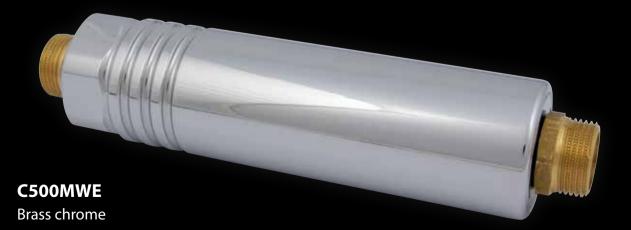

#### **KOLLER AQUA ACTIVE for mains water connection**

- ✓ Also effective in your heating circuit
- ✓ Longer durability for your water pipes
  - ✓ Improves your water quality
  - ✓ Protects your pipes from lime scale

Ø: 50 mm, length: 180 mm