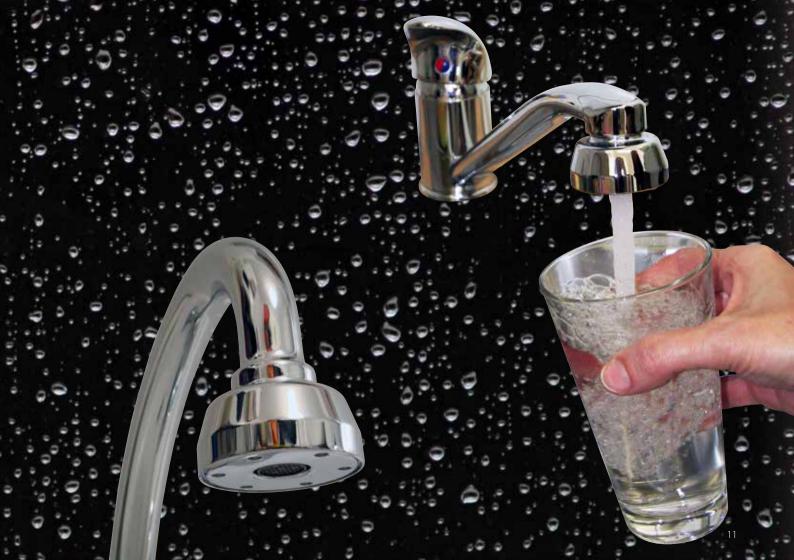

## What is KOLLER AQUA ACTIVE

Water that has been revitalised by **KOLLER AQUA ACTIVE** has a multitude of noticeable qualities and effects that would fascinate the users while experiencing them.

Long term research and development for an ecological water treatment and a sustainable alternative to the existing processes, resulted in a specialised way of water resuscitation, for all creatures and natural habitats.

The water that we are using from the water supply is being treated and pumped, compressed under high pressure. Through these encumbrances the water is often denaturised and carries pollutants.

Koller Aqua Active technology enables recovery of water's natural and energised status that it has at the onset of spring water. **KOLLER AQUA ACTIVE** returns the water to its original state and virtue.

# EXPERIENCE REVITALISED Water