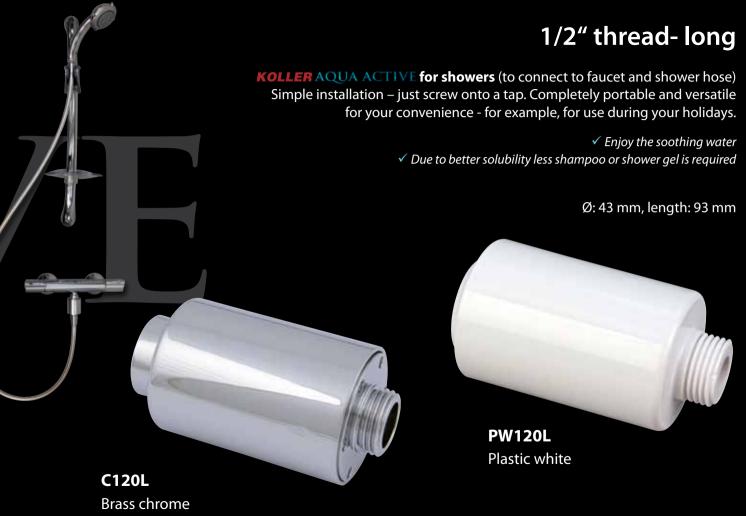

#### with water-saving tap aerator®

**KOLLER** AQUA ACTIVE **for faucets** (sinks, bathtubs)
Simple installation – just screw onto a tap. Completely portable and versatile for your convenience - for example, for use during your holidays.

- ✓ Experience the taste of soft, revitalising and healthy water which enhances the flavour of teas, coffees and other mixtures.
  - ✓ Protect your valuable appliances from destructive lime scale.

Ø: 45 mm, length: 29 mm

C241
Brass chrome

PW241
Plastic white

PC241
Plastic chrome