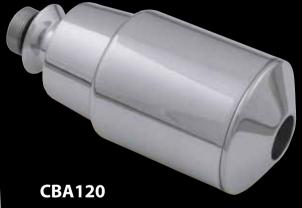

## Bathroom

300

Brass chrome, outside thread Ø: 43 mm, length: 100 mm

Brass chrome, inside thread Ø: 43 mm, length: 110 mm

**CBI120** 