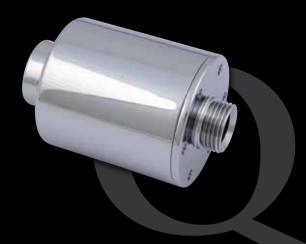

#### with water-saving tap aerator®

**KOLLER** AQUA ACTIVE **for faucets** (sinks, bathtubs)
Simple installation – just screw onto a tap. Completely portable and versatile for your convenience - for example, for use during your holidays.

- ✓ Experience the taste of soft, revitalising and healthy water which enhances the flavour of teas, coffees and other mixtures.
  - ✓ Protect your valuable appliances from destructive lime scale.

Ø: 45 mm, length: 29 mm

C241
Brass chrome

PW241
Plastic white

PC241
Plastic chrome