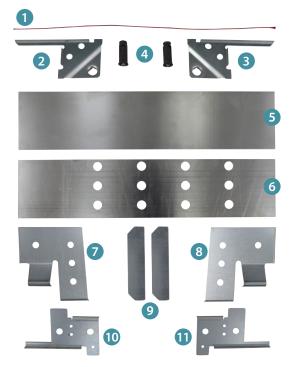

### **COMPONENTS**

- 1 Cord
- 2 Magnetic angle left
- 3 Magnetic angle right
- 4 Adjustable magnetic catchers
- 5 Aluminum plate
- 6 Perforated aluminum plate
- 7 Hanging device left
- 8 Hanging device right
- 9 Metal strip
- 10 Hanging bracket left
- 11 Hanging bracket right