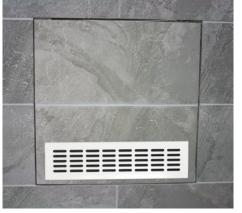

### **Invisible, Frameless**

for inspection openings of whirlpools, bathtubs, piping and covering for access openings in tiled walls - the optimal solution!

Without ventilation grille

Ventilation grille in white

Ventilation grille in aluminum

The inspection panel from KOLLER is an excellent choice! It is frameless and invisible, making it ideal for inspection openings in tiled walls, whether for whirlpools, bathtubs or piping. With the integrated ventilation grille, it offers not only a practical solution for access, but also blends in harmoniously.

The inspection panel is available in three different versions:

Inspection panel with ventilation grille in aluminum, RVK-A01 Inspection panel with ventilation grille in white, RVK-W01 Inspection panel without ventilation grille, RVK-000