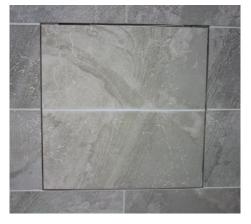

### **Invisible, Frameless**

for inspection openings of whirlpools, bathtubs, piping and covering for access openings in tiled walls - the optimal solution!

Without ventilation grille

Ventilation grille in white

Ventilation grille in aluminum

The inspection panel from KOLLER is an excellent choice! It is frameless and invisible, making it ideal for inspection openings in tiled walls, whether for whirlpools, bathtubs or piping. With the integrated ventilation grille, it offers not only a practical solution for access, but also blends in harmoniously.

The inspection panel is available in three different versions:

Inspection panel with ventilation grille in aluminum, RVK-A01 Inspection panel with ventilation grille in white, RVK-W01 Inspection panel without ventilation grille, RVK-000