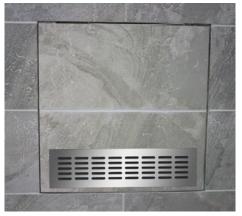

### **Invisible, Frameless**

for inspection openings of whirlpools, bathtubs, piping and covering for access openings in tiled walls - the optimal solution!

Without ventilation grille

Ventilation grille in white

Ventilation grille in aluminum

The inspection panel from KOLLER is an excellent choice! It is frameless and invisible, making it ideal for inspection openings in tiled walls, whether for whirlpools, bathtubs or piping. With the integrated ventilation grille, it offers not only a practical solution for access, but also blends in harmoniously.

The inspection panel is available in three different versions:

Inspection panel with ventilation grille in aluminum, RVK-A01 Inspection panel with ventilation grille in white, RVK-W01 Inspection panel without ventilation grille, RVK-000